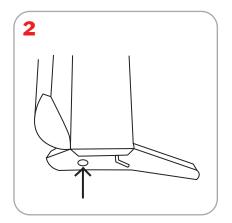

#### **Additional Information**

Shipping Dimensions: 39" x 10" x 6"

Shipping Weight: 14lbs

Ships in box

Adhesive Top Rail Attachment Banner Stand Assembly Bottom Graphic Attachment - Cassette 3 1 **BACK** 2