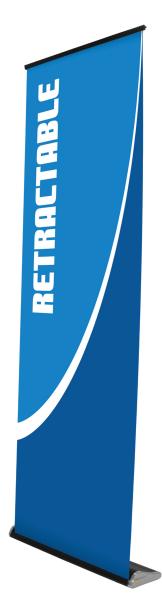

# **Elevate**

At a towering 97" high, over 8' tall, this banner stand makes a maximum impact with the ease and convenience of a retracting banner.