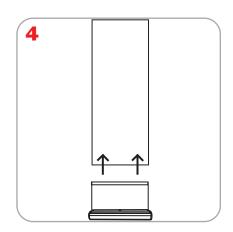

ate**

At a towering 97" high, over 8' tall, this banner stand makes a maximum impact with the ease and convenience of a retracting banner.



### **Features and Benefits**

- -Includes carry bag
- -Super tall 4 piece telescopic pole
- -Removable roller
- -Adjustable feet
- -Snap rail

### **Dimensions**

Base Dimensions: 8"d x 2.75"t x 35.5"w

Complete Unit Dimensions: 3.75" d x 97" t x 35.5" w

Weight: 10 lbs

Graphic Dimensions: 33.25" w x 95.25" h (plus 1/2" bleed at top and 6" bleed at bottom)

minumum height: 34.5"

Bag Dimensions: 36.5" x 9" x 4"

#### **Additional Information**

Shipping Dimensions: 39" x 10" x 6"

Shipping Weight: 14lbs

Ships in box

Adhesive Top Rail Attachment Banner Stand Assembly Bottom Graphic Attachment - Cassette 3 1 **BACK** 2

## Retensioning