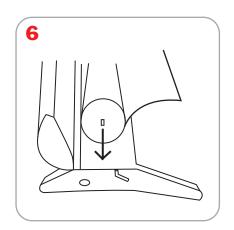

t a towering 97" high, over 8' tall, this banner stand makes a maximum impact with the ease and convenience of a retracting banner.



### **Features and Benefits**

- -Includes carry bag
- -Super tall 4 piece telescopic pole
- -Removable roller
- -Adjustable feet
- -Snap rail

### **Dimensions**

Base Dimensions: 8"d x 2.75"t x 35.5"w

Complete Unit Dimensions: 3.75" d x 97" t x 35.5" w

Weight: 10 lbs

Graphic Dimensions: 33.25" w x 95.25" h (plus 1/2" bleed at top and 6" bleed at bottom)

minumum height: 34.5"

Bag Dimensions: 36.5" x 9" x 4"

#### **Additional Information**

Shipping Dimensions: 39" x 10" x 6"

Shipping Weight: 14lbs

Ships in box

Adhesive Top Rail Attachment Banner Stand Assembly Bottom Graphic Attachment - Cassette 3 1 **BACK** 2

## Retensioning