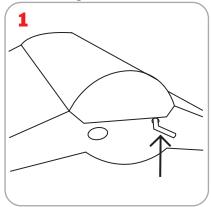

#### **Additional Information**

Shipping Dimensions: 39" x 10" x 6"

Shipping Weight: 14lbs

Ships in box

Adhesive Top Rail Attachment Banner Stand Assembly Bottom Graphic Attachment - Cassette 3 1 **BACK** 2