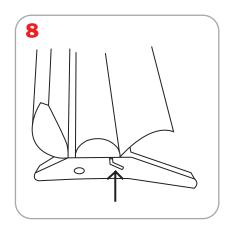

Elevate**

At a towering 97" high, over 8' tall, this banner stand makes a maximum impact with the ease and convenience of a retracting banner.



### **Features and Benefits**

- -Includes carry bag
- -Super tall 4 piece telescopic pole
- -Removable roller
- -Adjustable feet
- -Snap rail

### **Dimensions**

Base Dimensions: 8"d x 2.75"t x 35.5"w

Complete Unit Dimensions: 3.75" d x 97" t x 35.5" w

Weight: 10 lbs

Graphic Dimensions: 33.25" w x 95.25" h (plus 1/2" bleed at top and 6" bleed at bottom)

minumum height: 34.5"

Bag Dimensions: 36.5" x 9" x 4"

#### **Additional Information**

Shipping Dimensions: 39" x 10" x 6"

Shipping Weight: 14lbs

Ships in box

Adhesive Top Rail Attachment Banner Stand Assembly Bottom Graphic Attachment - Cassette 3 1 **BACK** 2

## Retensioning