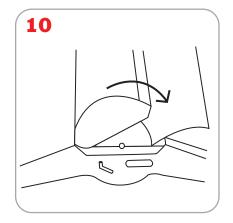

*

At a towering 97" high, over 8' tall, this banner stand makes a maximum impact with the ease and convenience of a retracting banner.



### **Features and Benefits**

- -Includes carry bag
- -Super tall 4 piece telescopic pole
- -Removable roller
- -Adjustable feet
- -Snap rail

### **Dimensions**

Base Dimensions: 8"d x 2.75"t x 35.5"w

Complete Unit Dimensions: 3.75" d x 97" t x 35.5" w

Weight: 10 lbs

Graphic Dimensions: 33.25" w x 95.25" h (plus 1/2" bleed at top and 6" bleed at bottom)

minumum height: 34.5"

Bag Dimensions: 36.5" x 9" x 4"

#### **Additional Information**

Shipping Dimensions: 39" x 10" x 6"

Shipping Weight: 14lbs

Ships in box

Adhesive Top Rail Attachment Banner Stand Assembly Bottom Graphic Attachment - Cassette 3 1 **BACK** 2

## Retensioning