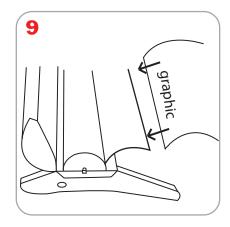

e**

At a towering 97" high, over 8' tall, this banner stand makes a maximum impact with the ease and convenience of a retracting banner.



### **Features and Benefits**

- -Includes carry bag
- -Super tall 4 piece telescopic pole
- -Removable roller
- -Adjustable feet
- -Snap rail

### **Dimensions**

Base Dimensions: 8"d x 2.75"t x 35.5"w

Complete Unit Dimensions: 3.75" d x 97" t x 35.5" w

Weight: 10 lbs

Graphic Dimensions: 33.25" w x 95.25" h (plus 1/2" bleed at top and 6" bleed at bottom)

minumum height: 34.5"

Bag Dimensions: 36.5" x 9" x 4"

#### **Additional Information**

Shipping Dimensions: 39" x 10" x 6"

Shipping Weight: 14lbs

Ships in box

Adhesive Top Rail Attachment Banner Stand Assembly Bottom Graphic Attachment - Cassette 3 1 **BACK** 2

## Retensioning