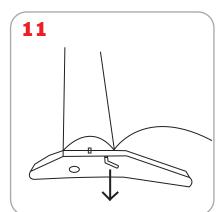

a towering 97" high, over 8' tall, this banner stand makes a maximum impact with the ease and convenience of a retracting banner.



### **Features and Benefits**

- -Includes carry bag
- -Super tall 4 piece telescopic pole
- -Removable roller
- -Adjustable feet
- -Snap rail

### **Dimensions**

Base Dimensions: 8"d x 2.75"t x 35.5"w

Complete Unit Dimensions: 3.75" d x 97" t x 35.5" w

Weight: 10 lbs

Graphic Dimensions: 33.25" w x 95.25" h (plus 1/2" bleed at top and 6" bleed at bottom)

minumum height: 34.5"

Bag Dimensions: 36.5" x 9" x 4"

#### **Additional Information**

Shipping Dimensions: 39" x 10" x 6"

Shipping Weight: 14lbs

Ships in box

Adhesive Top Rail Attachment Banner Stand Assembly Bottom Graphic Attachment - Cassette 3 1 **BACK** 2

## Retensioning