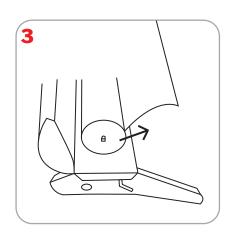

evate**

At a towering 97" high, over 8' tall, this banner stand makes a maximum impact with the ease and convenience of a retracting banner.



### **Features and Benefits**

- -Includes carry bag
- -Super tall 4 piece telescopic pole
- -Removable roller
- -Adjustable feet
- -Snap rail

### **Dimensions**

Base Dimensions: 8"d x 2.75"t x 35.5"w

Complete Unit Dimensions: 3.75" d x 97" t x 35.5" w

Weight: 10 lbs

Graphic Dimensions: 33.25" w x 95.25" h (plus 1/2" bleed at top and 6" bleed at bottom)

minumum height: 34.5"

Bag Dimensions: 36.5" x 9" x 4"

#### **Additional Information**

Shipping Dimensions: 39" x 10" x 6"

Shipping Weight: 14lbs

Ships in box

Adhesive Top Rail Attachment Banner Stand Assembly Bottom Graphic Attachment - Cassette 3 1 **BACK** 2

## Retensioning