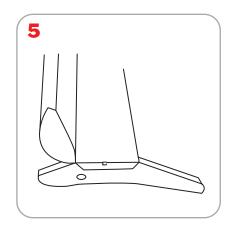

At a towering 97" high, over 8' tall, this banner stand makes a maximum impact with the ease and convenience of a retracting banner.



### **Features and Benefits**

- -Includes carry bag
- -Super tall 4 piece telescopic pole
- -Removable roller
- -Adjustable feet
- -Snap rail

### **Dimensions**

Base Dimensions: 8"d x 2.75"t x 35.5"w

Complete Unit Dimensions: 3.75" d x 97" t x 35.5" w

Weight: 10 lbs

Graphic Dimensions: 33.25" w x 95.25" h (plus 1/2" bleed at top and 6" bleed at bottom)

minumum height: 34.5"

Bag Dimensions: 36.5" x 9" x 4"

#### **Additional Information**

Shipping Dimensions: 39" x 10" x 6"

Shipping Weight: 14lbs

Ships in box

Adhesive Top Rail Attachment Banner Stand Assembly Bottom Graphic Attachment - Cassette 3 1 **BACK** 2

## Retensioning