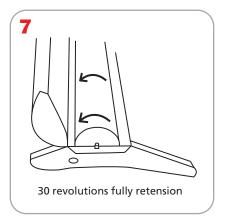

**Elevate**

At a towering 97" high, over 8' tall, this banner stand makes a maximum impact with the ease and convenience of a retracting banner.



### **Features and Benefits**

- -Includes carry bag
- -Super tall 4 piece telescopic pole
- -Removable roller
- -Adjustable feet
- -Snap rail

### **Dimensions**

Base Dimensions: 8"d x 2.75"t x 35.5"w

Complete Unit Dimensions: 3.75" d x 97" t x 35.5" w

Weight: 10 lbs

Graphic Dimensions: 33.25" w x 95.25" h (plus 1/2" bleed at top and 6" bleed at bottom)

minumum height: 34.5"

Bag Dimensions: 36.5" x 9" x 4"

#### **Additional Information**

Shipping Dimensions: 39" x 10" x 6"

Shipping Weight: 14lbs

Ships in box

Adhesive Top Rail Attachment Banner Stand Assembly Bottom Graphic Attachment - Cassette 3 1 **BACK** 2

## Retensioning